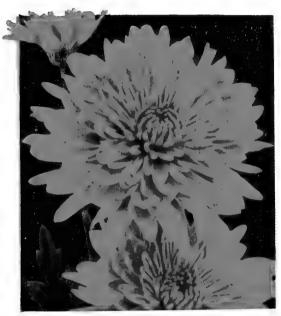

SUNNYSLOPE JUBILEE (No. 851). A bright yellow of unusual size and interesting formation. Petals are of bold size and tubulated. Stems are exceedingly rigid, and its foliage, healthy and luxuriant. We proudly present this as our Twenty-firth Anniversary flower. Nov. 1. Price: \$2.00 each.